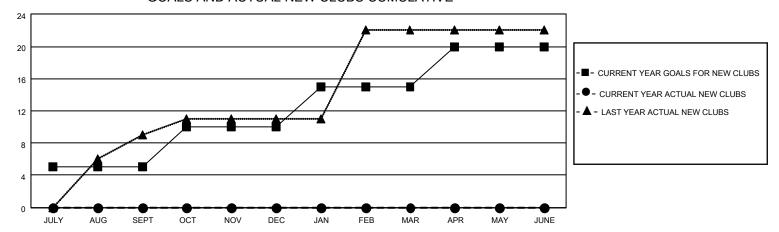

### GOALS AND ACTUAL NEW CLUBS CUMULATIVE

## District 3233G1

| Clubs RESULTS FOR 2022-2023 |   |   |    | Members RESULTS FOR 2022-2023 |    |    |     |
|-----------------------------|---|---|----|-------------------------------|----|----|-----|
|                             |   |   |    |                               |    |    |     |
| JULY/AUG/SEPT               | 5 | 0 | 10 | JULY/AUG/SEPT                 | 25 | 65 | 74  |
| OCT/NOV/DEC                 | 5 | 0 | 11 | OCT/NOV/DEC                   | 25 | 24 | 329 |
| JAN/FEB/MAR                 | 5 | 0 | 0  | JAN/FEB/MAR                   | 25 | 0  | 0   |
| APR/MAY/JUNE                | 5 | 0 | 0  | APR/MAY/JUNE                  | 0  | 0  | 0   |