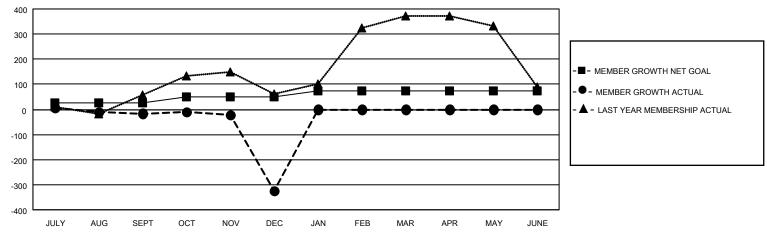

#### GOALS AND ACTUAL MEMBERS CUMULATIVE

| DROPPED CLUBS: 21  |     | 27 CLUBS OF 200 ADDED 1 OR<br>MORE NEW MEMBERS | GENDER DISTRIBUTION                 |                |  |
|--------------------|-----|------------------------------------------------|-------------------------------------|----------------|--|
|                    |     | WORE NEW WEINBERS                              | MALE                                | 1,980 (61.76%) |  |
|                    |     |                                                | FEMALE                              | 1,226 (38.24%) |  |
| DROPPED MEMBERS    |     |                                                | NON BINARY                          | 0 (0.00%)      |  |
| Bros r Eb MEMBErto |     |                                                | PREFER NOT TO ANSWER                | 0 (0.00%)      |  |
| DECEASED           | 4   |                                                |                                     | ( )            |  |
| CLUB CANCELLED     | 228 | CLICK HERE FOR CUMULATIVE                      | TOTAL FAMILY UNIT MEMBERS 1,557     |                |  |
| OTHER              | 171 | MEMBERSHIP DATA                                |                                     |                |  |
| TOTAL              | 403 |                                                | FAMILY MEMBERS PAYING HALF DUES 963 |                |  |
|                    |     |                                                |                                     |                |  |

## District 3233G1

| Clubs RESULTS FOR 2022-2023 |   |   |    | Members RESULTS FOR 2022-2023 |    |    |     |
|-----------------------------|---|---|----|-------------------------------|----|----|-----|
|                             |   |   |    |                               |    |    |     |
| JULY/AUG/SEPT               | 5 | 0 | 10 | JULY/AUG/SEPT                 | 25 | 65 | 74  |
| OCT/NOV/DEC                 | 5 | 0 | 11 | OCT/NOV/DEC                   | 25 | 24 | 329 |
| JAN/FEB/MAR                 | 5 | 0 | 0  | JAN/FEB/MAR                   | 25 | 0  | 0   |
| APR/MAY/JUNE                | 5 | 0 | 0  | APR/MAY/JUNE                  | 0  | 0  | 0   |